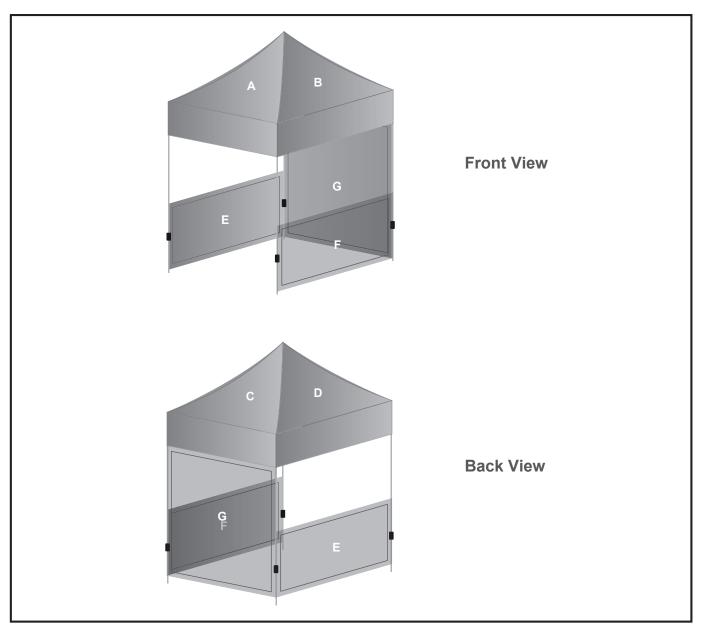

## DISPLAY-2076

Ovation Gazebo 3x3m - 2 Half walls - 1 Full wall

## Position: A - B - C - D - Roof

Size: 3102mm wide x 2318mm high

**Position: E - F - Half wall** Size: 3130mm wide x 1112mm high

**Position: G - Full wall** Size: 3130mm wide x 2060mm high